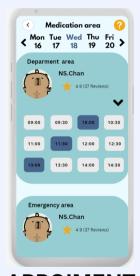

ong line to get medicine, see a doctor or do various examinations need to be "step by step". So we introduced this system to solve the problem.

### **OBJECTIVE**

- -Enhances convenience for all.
- -Medical consultation will be faster
- -Elderly individuals unfamiliar with its use can seek assistance from family members.





## **NOVELTY**

The hospital is large and patients can get guidance through our system. The shortened time for collecting medicines will help reduce the flow of people and reduce the risk of bacterial transmission. With the help of new technology Ai Audio, patients can communicate with the nurse in advance, and the nurse will guide them to the corresponding department or help make an appointment with a doctor for treatment.

## PROPOSED SYSTEM



**LOGIN** 



HOME



APPOIMENT



**AI FUNTION** 

## **BENEFIT**

- Ensure that everyone has a short waiting time when picking up medicine.
- -There is no way to get lost in a large hospital, or for patients to lose their doctor's care.

## **IMPACT TO SOCIETY**

- -Reduced Hospital Congestion
- -Improved Healthcare Efficiency
- -Enhanced Patient-Doctor Communication
- -Support for Elderly and Vulnerable Groups
- -Time and Resource Optimization







**SOH SHEN** D220283C@SC.EDU.MY

+60147746553



**PANG TIAN YOU** D210082B@SC.EDU.MY

+601110943832



**B230256C@SC.EDU.MY** 

+60146169323

: NUR SHAMILLA BINTI SELAMAT

DR CHNG CHERN WEI



**CHANG ZI WEI** 

+601133553319

+60187644723



**KANG JOE YIN** D220281C@SC.EDU.MY D220249C@gmail.com

: https://github.com/

Supervisor