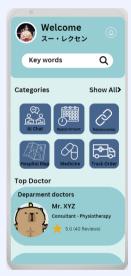

t in a long line to get medicine, see a doctor or do various examinations need to be "step by step". So we introduced this system to solve the problem.

### **OBJECTIVE**

- -Enhances convenience for all.
- -Medical consultation will be faster
- -Elderly individuals unfamiliar with its use can seek assistance from family members.





## **NOVELTY**

The hospital is large and patients can get guidance through our system. The shortened time for collecting medicines will help reduce the flow of people and reduce the risk of bacterial transmission. With the help of new technology Ai Audio, patients can communicate with the nurse in advance, and the nurse will guide them to the corresponding department or help make an appointment with a doctor for treatment.

## PROPOSED SYSTEM



**LOGIN** 



HOME



APPOIMENT



**AI FUNTION** 

## **BENEFIT**

- Ensure that everyone has a short waiting time when picking up medicine.
- -There is no way to get lost in a large hospital, or for patients to lose their doctor's care.

## **IMPACT TO SOCIETY**

- -Reduced Hospital Congestion
- -Improved Healthcare Efficiency
- -Enhanced Patient-Doctor Communication
- -Support for Elderly and Vulnerable Groups
- -Time and Resource Optimization







**SOH SHEN** D220283C@SC.EDU.MY

+60147746553



**PANG TIAN YOU** D210082B@SC.EDU.MY

+601110943832



**B230256C@SC.EDU.MY** 

+60146169323

: NUR SHAMILLA BINTI SELAMAT

DR CHNG CHERN WEI



**CHANG ZI WEI** 

+601133553319

+60187644723



**KANG JOE YIN** D220281C@SC.EDU.MY D220249C@gmail.com

: https://github.com/

Supervisor