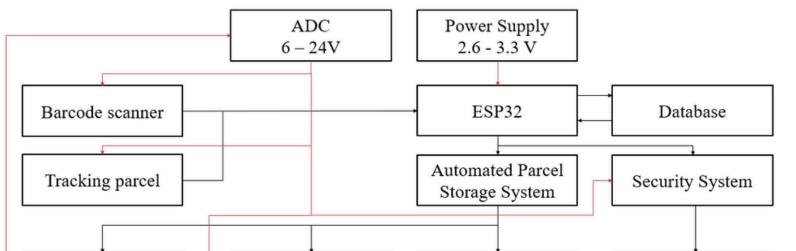

### Conveyer belt Control Linear Push function Door open/close Module control Power Source Signa AC Power Supply Horizontal Control Vertical Control 230 - 240V

Ding Yu Fan | Ng Zhi Yong| Yap Jia Yu| Chan Bun Seng