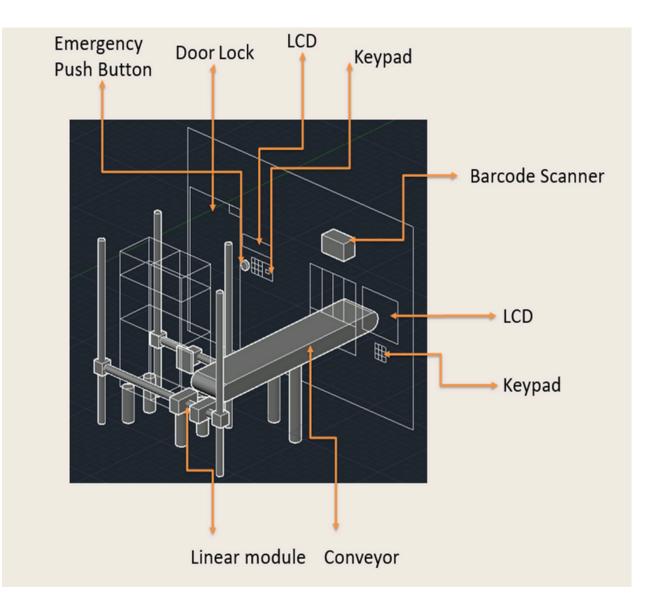

### Conveyer belt Control Linear Push function Door open/close Module control Power Source Signa AC Power Supply Horizontal Control Vertical Control 230 - 240V

Ding Yu Fan | Ng Zhi Yong| Yap Jia Yu| Chan Bun Seng