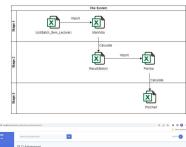

# eOBE Legacy System

## **Background Research:**

- This eOBE system is a legacy system
- Its steps are cumbersome and complicated
- Optimize it.

## **Objective:**

- Reduce unnecessary steps and functions
- Develop a unified and reusable calculator using Excel VBA
- Integrate and present the final results

## **Technology:**

- Laravel
- MySQL
- Excel VBA

#### **Use Case:**







#### **Conclusion:**

- Simple and convenient steps to realize the calculation of students' grades.
- Quickly integrate PLO averages for the same semester and department.

# **Prototype:**











Supervisor : Ms Chan Ler Kuan

Co-Supervisor : -