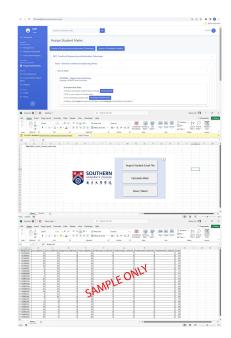

# eOBE Legacy System

## **Background Research:**

- This eOBE system is a legacy system
- Its steps are cumbersome and complicated
- Optimize it.

## **Objective:**

- Reduce unnecessary steps and functions
- Develop a unified and reusable calculator using Excel VBA
- Integrate and present the final results

## **Technology:**

- Laravel
- MySQL
- Excel VBA

#### **Use Case:**







#### **Conclusion:**

- Simple and convenient steps to realize the calculation of students' grades.
- Quickly integrate PLO averages for the same semester and department.

# **Prototype:**











Supervisor : Ms Chan Ler Kuan

Co-Supervisor : -