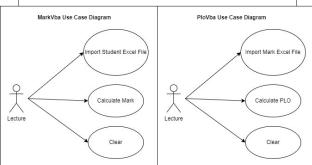

# eOBE Legacy System

## **Background Research:**

- This eOBE system is a legacy system
- Its steps are cumbersome and complicated
- Optimize it.

## **Objective:**

- Reduce unnecessary steps and functions
- Develop a unified and reusable calculator using Excel VBA
- Integrate and present the final results

## **Technology:**

- Laravel
- MySQL
- Excel VBA

#### **Use Case:**







#### **Conclusion:**

- Simple and convenient steps to realize the calculation of students' grades.
- Quickly integrate PLO averages for the same semester and department.

# **Prototype:**











Supervisor : Ms Chan Ler Kuan

Co-Supervisor : -