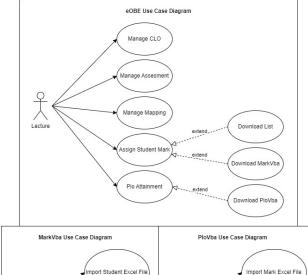

# eOBE Legacy System

## **Background Research:**

- This eOBE system is a legacy system
- Its steps are cumbersome and complicated
- Optimize it.

## **Objective:**

- Reduce unnecessary steps and functions
- Develop a unified and reusable calculator using Excel VBA
- Integrate and present the final results

## **Technology:**

- Laravel
- MySQL
- Excel VBA

#### **Use Case:**







#### **Conclusion:**

- Simple and convenient steps to realize the calculation of students' grades.
- Quickly integrate PLO averages for the same semester and department.

# **Prototype:**











Supervisor : Ms Chan Ler Kuan

Co-Supervisor : -