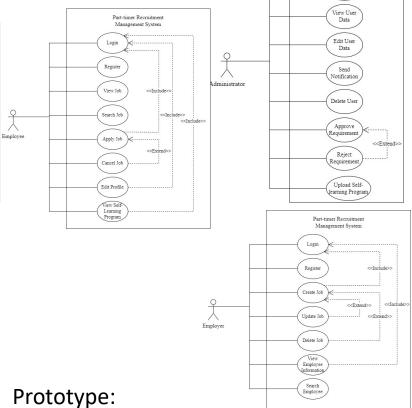

Part-timer Recruitment Management System

Login

**JobFinder Online recruitment** 

System ase:

## Objective:

- To design a system that able to let employer to find employee that are require jobs.
- To enhance the efficiency that the employer to find the worker and the employee to a find a jobs.
- To test and validate the proposed system.